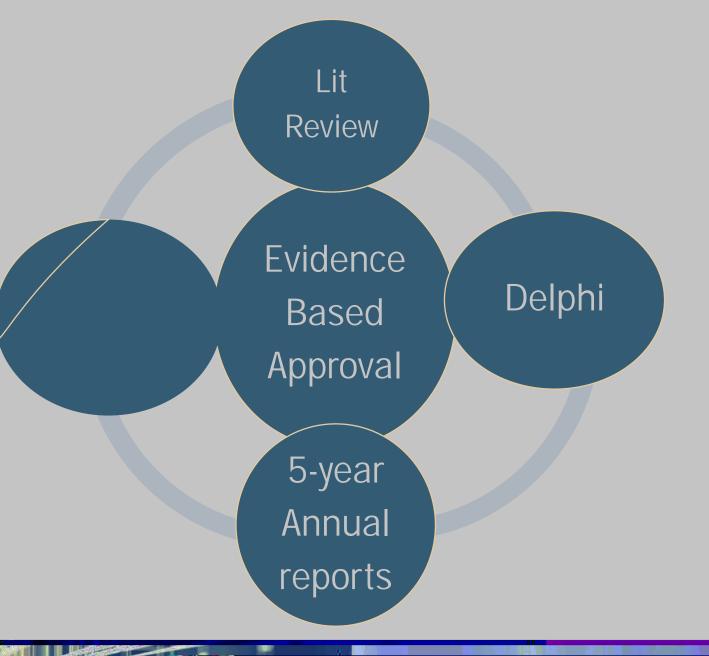

# Background

Results of comprehensive study reviewed by:

Regulators

NURSING EDUCATION -

•

### Background

• From these large, national studies, the first-ever core nursing education database was developed.

NURSING EDUCATION AND A MARGINE AND A MARGINE

Naturnicemes